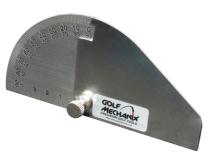

## Apprentice Spec Gauge

The Apprentice spec gauge is based on the clubmaker's spec gauge and was developed as a training aid to equip students taking golf management and club-making courses as part of their curriculum.

The apprentice spec gauge offers the same level of accuracy as the clubmaker's design but does away with the shaft slider and the adjustment on the face height apron.

The "Apprentice" spec gauge is a good tool to have for educators and students alike and is robust enough to stand the rigours of the classroom.

## Key features:

-Measures lie, loft, face angle -Measures face progression.

- -Measures hosel offset.
- -Measures leading edge height. -Loft angle Protractor included.

▲ Face angle and leading edge alignement apron improves lie measurement accuracy