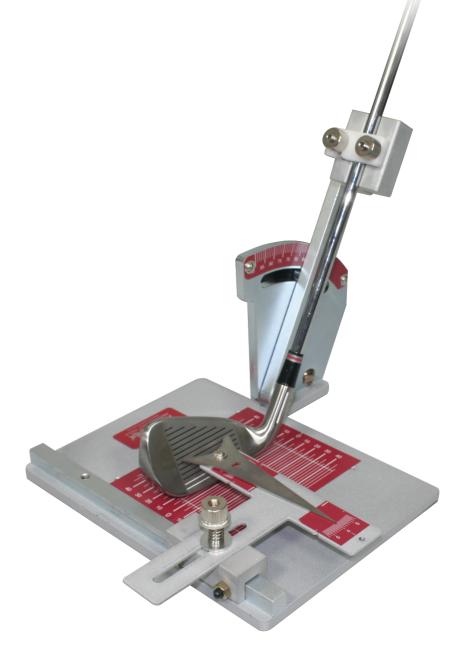

## Apprentice Spec Gauge

The Apprentice spec gauge is based on the clubmaker's spec gauge and was developed as a training aid to equip students taking golf management and club-making courses as part of their curriculum.

The apprentice spec gauge offers the same level of accuracy as the clubmaker's design but does away with the shaft slider and the adjustment on the face height apron.

The "Apprentice" spec gauge is a good tool to have for educators and students alike and is robust enough to stand the rigours of the classroom.

## Key features:

-Measures lie, loft, face angle -Measures face progression.

- -Measures hosel offset.
- -Measures leading edge height. -Loft angle Protractor included.

▲ Face angle and leading edge alignement apron improves lie measurement accuracy

▲ Lie angle scale offers good resolution and can be easily controlled when setting up.