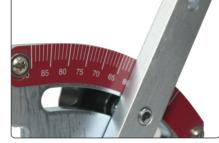

▲ Lie angle scale offers good resolution and can be easily controlled when setting up.