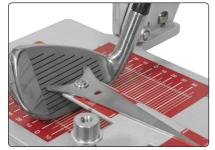

## Key features:

-Measures lie, loft, face angle -Measures face progression.

- -Measures hosel offset.
- -Measures leading edge height. -Loft angle Protractor included.

▲ Face angle and leading edge alignement apron improves lie measurement accuracy